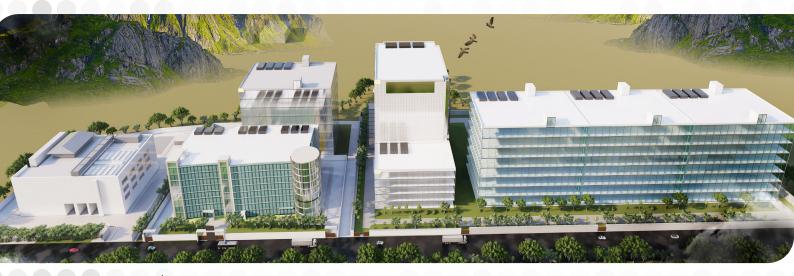

# Our Upcoming Hyperscale Data Center Campuses

MUMBAI 03 RABALE

**Type:** Hyperscale Data Center Campus | **Operational:** 2014 | 5 new towers 2023 onwards **IT Power:** 200 MW | **Racks:** 15000+

#### **NOIDA 02**

Type: Hyperscale Data Center Campus Operational: 2023 onwards IT Power: 78 MW | Racks: 13000+

CHENNAI 02 SIRUSERI

Type: Hyperscale Data Center Campus Operational: 2023 onwards IT Power: 78 MW | Racks: 13000+

HYDERABAD 02 FAB CITY

Type: Hyperscale Data Center Campus
Operational: 2025 | IT Power: up to 250 MW | Racks: 20000+

#### Mumbai 03: Rabale

**Type:** Hyperscale Data Center Campus **Operational:** 2014 | 5 New Towers 2023 onwards

IT Power: 200 MW | Racks: 15000+

#### Noida 02:

**Type:** Hyperscale Data Center Campus

**Operational:** Tower B: 2023 Tower A: 2024 | Tower C: 2025

IT Power: 78 MW
Racks: 13000+

#### Chennai 02: Siruseri

**Type:** Hyperscale Data Center Campus

Operational: Tower B: 2023 Tower A: 2024 | Tower C: 2025

IT Power: 78 MW
Racks: 13000+