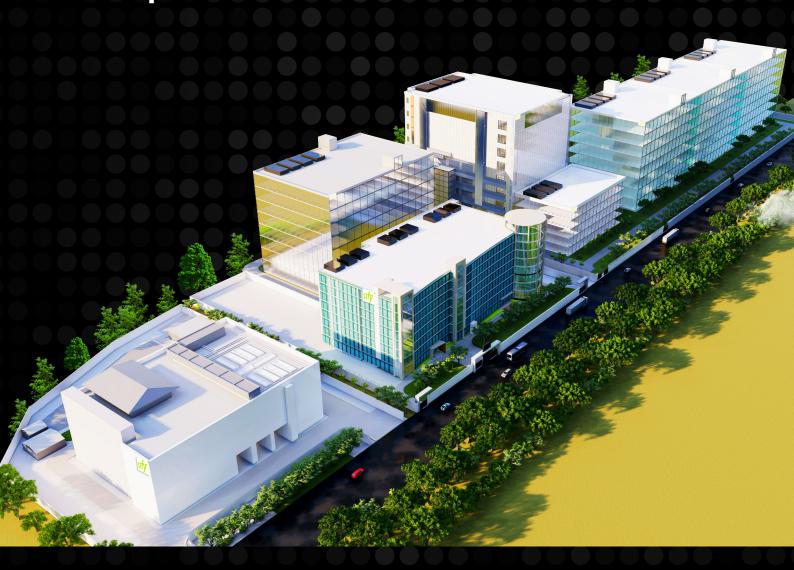

# sify

Our Largest
Hyperscale Data Center
Campus - Mumbai 03

Tried. Tested. Trusted.

For over 22 years now India's leading digital infrastructure partner

# Our Largest Hyperscale Data Center Campus - Rabale, Navi Mumbai

200 MW IT capacity

**15000+**Racks

10 levels of access control 4 dedicated fiber paths

99 MW of Solar & Wind Power

'India's largest public and private banks, world's leading OTT, 3 Hyperscalers, media streaming companies, global social networking platforms and 50+ enterprises are hosted in Sify's Rabale DC campus.'

# Tower 5 - A fully equipped Hyperscale Data Center Operational: Sept 2023 IT power: 38.8 MW | Racks: 2500+

# **Campus Advantages:**

Built-to-Suit towers to single cabinet deployment

On-premises 110 KV substation for tower I, II and III and another 220 KV GIS substation for Tower IV to Tower X

200 MW of IT capacity. 99 MW of Solar and Wind power

Access to Hyperscale clouds, OTT & Internet Exchanges. Robust network interconnect among Towers

 $6300 \ mm \ floor \ to \ floor \ height \ with 2100 \ kg/m^2 \ floor \ load \ bearing \ capacity$ 

10 Levels physical & electronic security. K4 rated perimeter

Towers 6 & 7 will be operational in early 2025. Towers 8-10 are currently in planning phase. Each tower is designed for up to 40 MW IT power and 2000+ racks.