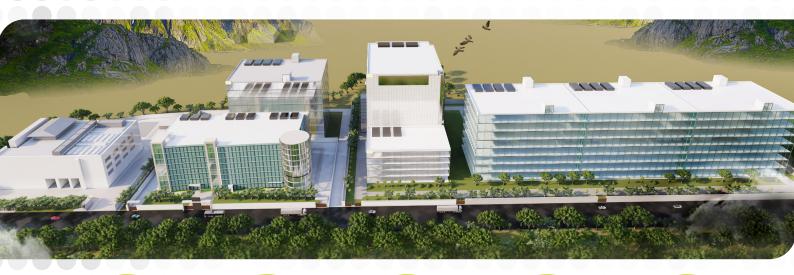

# Our Largest Hyperscale Data Center Campus - Rabale, Navi Mumbai

200 MW IT capacity

**15000+**Racks

10 levels of access control 4 dedicated fiber paths

99 MW of Solar & Wind Power

'India's largest public and private banks, world's leading OTT, 3 Hyperscalers, media streaming companies, global social networking platforms and 50+ enterprises are hosted in Sify's Rabale DC campus.'

# Tower 5 - A fully equipped Hyperscale Data Center Operational: Sept 2023 IT power: 38.8 MW | Racks: 2500+

# **Campus Advantages:**

Built-to-Suit towers to single cabinet deployment

On-premises 110 KV substation for tower I, II and III and another 220 KV GIS substation for Tower IV to Tower X

200 MW of IT capacity. 99 MW of Solar and Wind power

Access to Hyperscale clouds, OTT & Internet Exchanges. Robust network interconnect among Towers

 $6300 \ mm \ floor \ to \ floor \ height \ with 2100 \ kg/m^2 \ floor \ load \ bearing \ capacity$ 

10 Levels physical & electronic security. K4 rated perimeter

Towers 6 & 7 will be operational in early 2025. Towers 8-10 are currently in planning phase. Each tower is designed for up to 40 MW IT power and 2000+ racks.