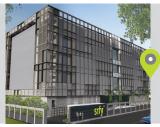

# Tower 5 - A fully equipped Hyperscale Data Center Operational: Sept 2023 IT power: 38.8 MW | Racks: 2500+