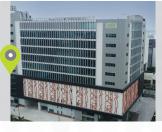

# Tower 5 - A fully equipped Hyperscale Data Center Operational: Sept 2023 IT power: 38.8 MW | Racks: 2500+

#### Mumbai 03: Rabale

**Type:** Hyperscale Data Center Campus **Operational:** 2014 | 5 New Towers 2023 onwards

IT Power: 200 MW | Racks: 15000+