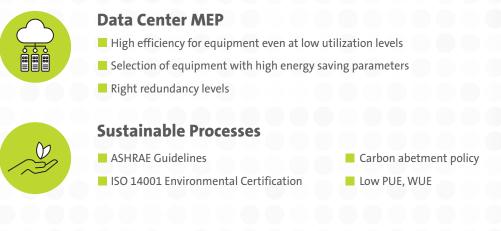

# **Customized, Built-to-Suit Hyperscale Data Centers**

Our Built-to-Suit (BTS) Data Centers are tailored to meet your unique requirements. We offer unbeatable capabilities which are fully compliant with global industry-leading certifications, building codes, safety standards, and other regulatory standards.