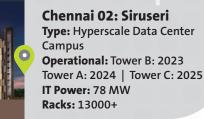

Chennai 01: TIDEL Park Type: India's 1<sup>st</sup> Purpose-built Data Center Operational: 2001 IT Power: 3.6 MW | Racks: 800+

Bengaluru 02: KIADB Aerospace Park Type: Hyperscale Data Center Operational: 2025 IT Power: 20 MW | Racks: 3000+