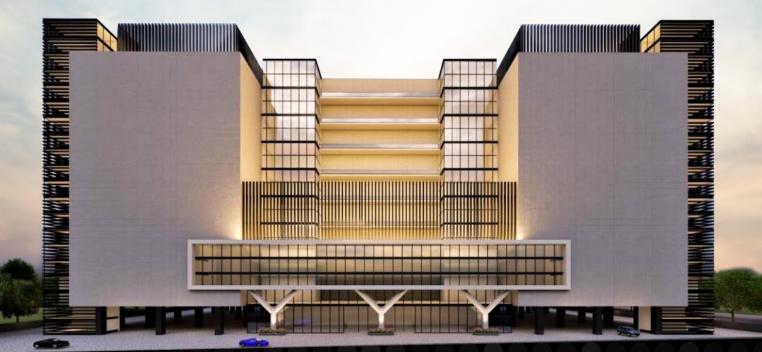

# Unveiling Sify's Largest Hyperscale Data Center Campus in Northern India - Noida 02

# Get a glimpse of our Largest Hyperscale Data Center Campus in Noida

**78 MW** IT capacity

**13000+** Racks **10 levels** of access control 4 dedicated fiber paths Access to **Cloud**, Network nodes, and **OTT** 

### **Campus Advantages:**

Built-to-Suit towers to single cabinet deployment

On-premises 220 KV GIS substation

78 MW IT Capacity, 3 Towers of 26 MW each

6300 mm floor to floor height with 2100 kg/m² floor load bearing capacity

4 Fiber entry paths into the Data Center campus, with diverse fiber paths to each building

Interconnected to Noida 01 Data Center with access to Cloud, Network nodes, and OTT