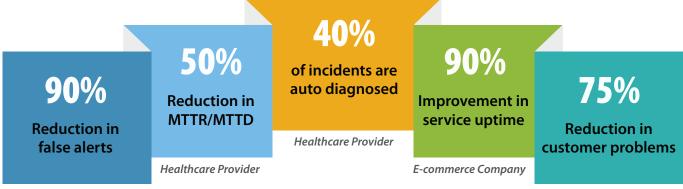

# Outcomes delivered by InfinitFSO

**Financial Company** 

Fashion Retailer

# InfinitFSO: Data-Centric AIOps

InfinitFSO AlOps is a cutting-edge solution that uses Al/ML to significantly reduce alert noise, accelerate incident resolution, and predict potential outages. Customers experience a 90% reduction in unactionable incidents, faster resolution times, and minimal unplanned downtime, leading to improved customer satisfaction, increased IT efficiency, and reduced operational costs.