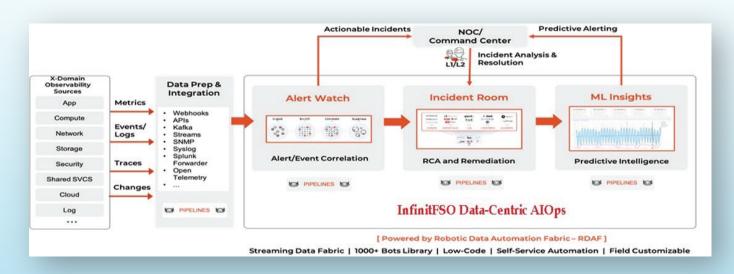

# InfinitFSO: Data-Centric AIOps

InfinitFSO AlOps is a cutting-edge solution that uses Al/ML to significantly reduce alert noise, accelerate incident resolution, and predict potential outages. Customers experience a 90% reduction in unactionable incidents, faster resolution times, and minimal unplanned downtime, leading to improved customer satisfaction, increased IT efficiency, and reduced operational costs.

#### **ALERT WATCH**

simplifies alert management by centralizing disparate alerts, reducing noise, and enhancing actionability.

#### **INCIDENT ROOM**

streamlines incident resolution with real-time metrics, anomaly detection, and automated knowledge mining.

#### **PREDICTIVE INSIGHTS**

leverages machine learning to predict and prevent IT problems, providing proactive monitoring and analysis.

#### **ROBOTIC DATA AUTOMATION**

offers a low-code platform for efficient data processing, with built-in Al/ML capabilities and data integrity checks.