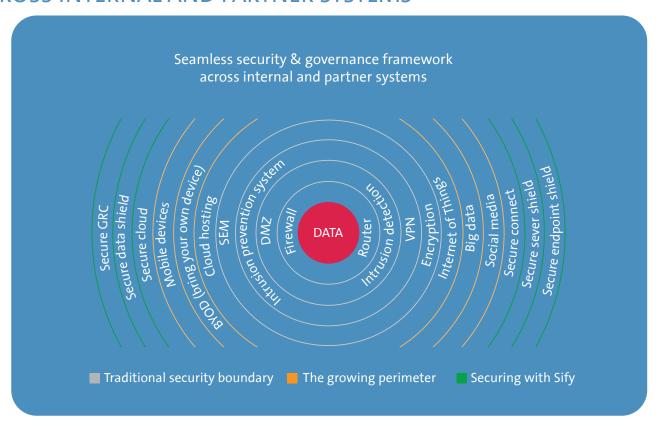

# UNIFIED SECURITY MONITORING AND MANAGEMENT

### **ACROSS INTERNAL AND PARTNER SYSTEMS**

#### **Business drivers for securing IT environment**

- Advanced data breaches using sophisticated techniques
- Increasing guidance and frameworks from industry organizations
- Increased exposure to hacktivism due to integration of new technologies
- Privacy and data protection regulations

#### Service-led view of managed security services

- Mature threat intelligence and analytics framework with integration of hunting and deception platform
- Gartner's intelligence driven security operations centre
- Secure cloud implementation by building tiered protection layers around data that includes multiple perimeter rings of defense
- Secure Connect solution tracks and filters legitimate network connections with customized policies and granular access controls
- Secure Data Shield provides bidirectional protection against malicious sources and sophisticated attacks to ensure data integrity and confidentiality
- Secure Endpoint Shield stops targeted attacks and advanced persistent threats with intelligent security and layered protection
- Sify Assure team delivering audit and compliance around IRDA, IT security guidelines, best practices benchmarking, ISMS, VAPT, Web App, Mobile App testing services
- Unified dashboard portal based security service delivery

### **Service highlights**

- Comprehensive framework of applicable IRDAI and other cyber requirements
- Security transformation capability including design, deploy and managed services
- Threat intelligence to reduce risk from unknown vulnerabilities and threats
- First provider of cyber threat intelligence based security operations
- Partnerships with all leading security OEMs and distributors
- Automation driven security incident alerting and ticketing