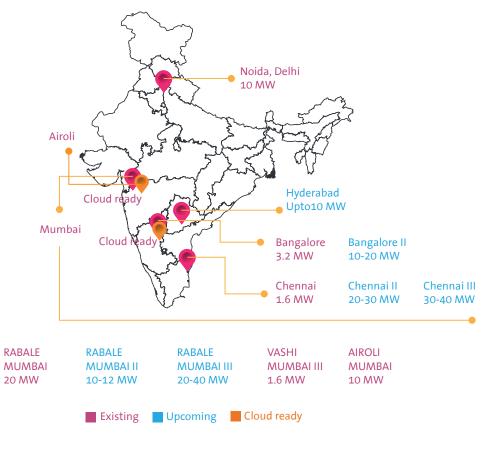

# **OUR MAJOR DATA CENTERS**AND CLOUD CENTERS FOOTPRINT

| Location  | Existing in sq ft | Future in sq ft | Readiness |
|-----------|-------------------|-----------------|-----------|
| Mumbai    | 120,000           | 250,000         | June 18   |
| Chennai   | 12,000            | 70,000          | June 19   |
| Hyderabad | _                 | 30,000          | Dec 18    |
| Delhi     | 55,000            | 55,000          | Available |
| Bangalore | 16,000            | 50,000          | Available |

Total capacity of 455,000 sq. ft. of server farm