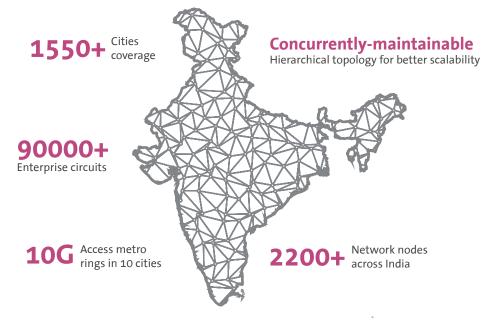

## **OUR NETWORK FOOTPRINT**

**SIFY SERVICES** 

22

#### **Service highlights**

- Extensive reach across over 1500+ cities
- Global service coverage in over 130+ countries
- 100G ready DCI and cloud interconnect network in 6 cities
- Integrated ITIL based NOC and SOC
- Deep skill sets around network and security domain
- Cloud enabled services on a consumption model