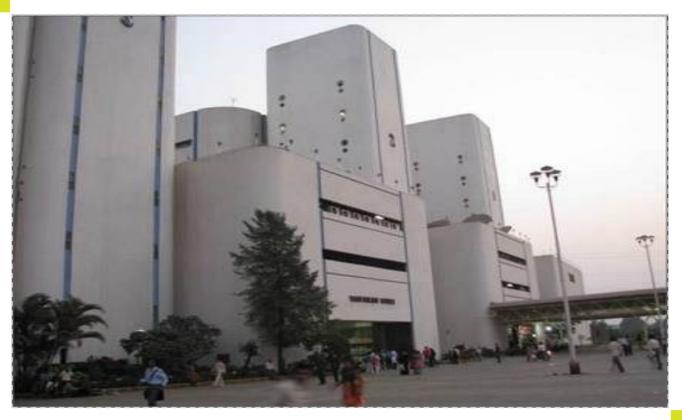

All our data centers are strategically located across different geographic locations, concurrently maintainable and complement each other as Data Center or Disaster Recovery Center.

Sify's data center in Vashi, Navi Mumbai is **India's first commercial Data Center**. It has **375 rack space** with an IT power capacity of **1.2 MW**.

The carrier-neutral facility has dual Meet-Me-Rooms and multiple telecom service providers and Internet Exchanges for redundant and robust telecom network to customers. The strategic position of this data center enables organizations from BFSI, ISP, Government sectors to run their mission critical applications.

### **VASHI DATA CENTER**