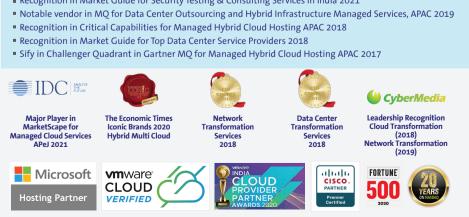

## **INDUSTRY RECOGNITIONS**

#### Gartner.

- Sify is a Niche Player in Gartner's MQ for Managed Network Services Global 2021
- Recognition in Market Guide for Public Cloud Managed and Professional Services Providers APAC 2021
- Recognition in Market Guide for Backup as a Service 2021
- Recognition in Market Guide for Security Testing & Consulting Services in India 2021