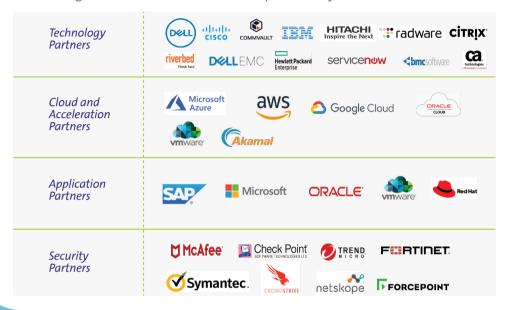

### STRATEGIC PARTNERSHIPS

Sify works with a broad ecosystem of partners, from technology to services, maintaining commitment to extend and complement Sify's solutions.