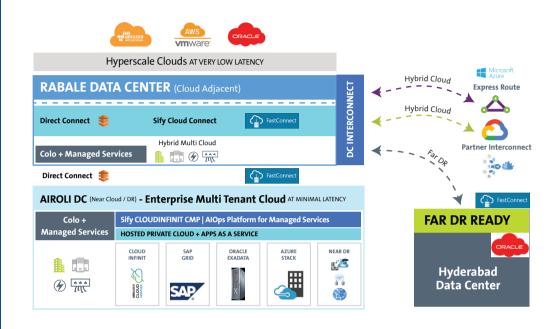

## Hybrid Multi Cloud with CLOUD ADJACENCY

#### **POWERED BY CLOUD ADJACENCY**

- Leverage best of breed services in a simple and effective way
- Very low to minimal latency access to hyper scale clouds
- Enterprise Web Apps in hyper scale with database / storage in private
- Serverless / Al and ML from hyper scale with data in private and many other innovative configurations